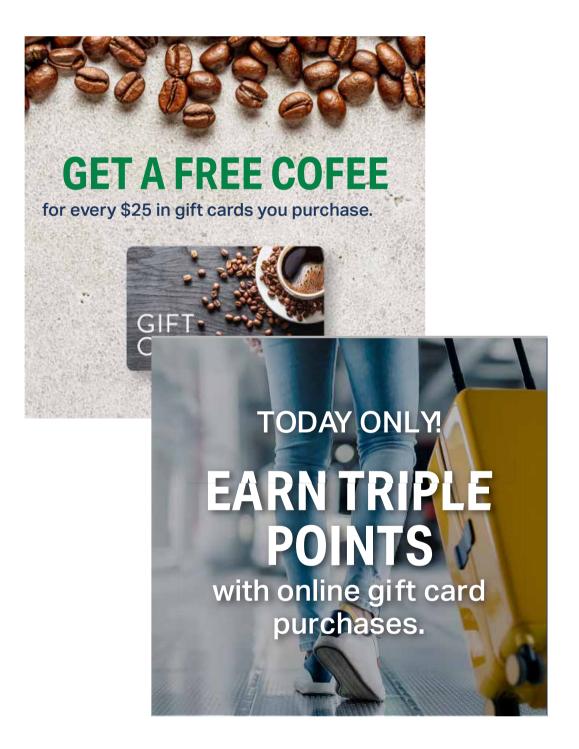

# About Promotions

Gift card promotions can make a big difference in your holidays' bottom line. Whatever business goals you want to achieve in 2024, promotions can help you get there.

≥BHN

Evaluation

ustralia Edition 📀