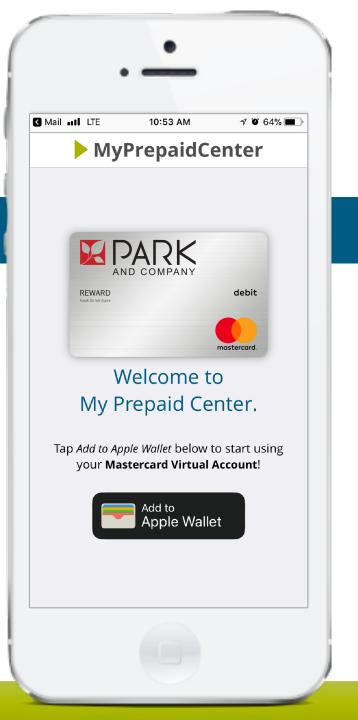

#### Demo: Virtual With Wallet

Virtual Account is issued by MetaBank®, Member FDIC, pursuant to license by Mastercard International Incorporated. Mastercard is a registered trademark, and the circles design is a trademark of Mastercard International Incorporated.

**Reward Delivery** 

1. Email Notification

2. Reward Selection

3. Activation & Terms Acceptance

4. Reward Delivery

1. Download the App

2. Add to Wallet

3. Standard Wallet Process