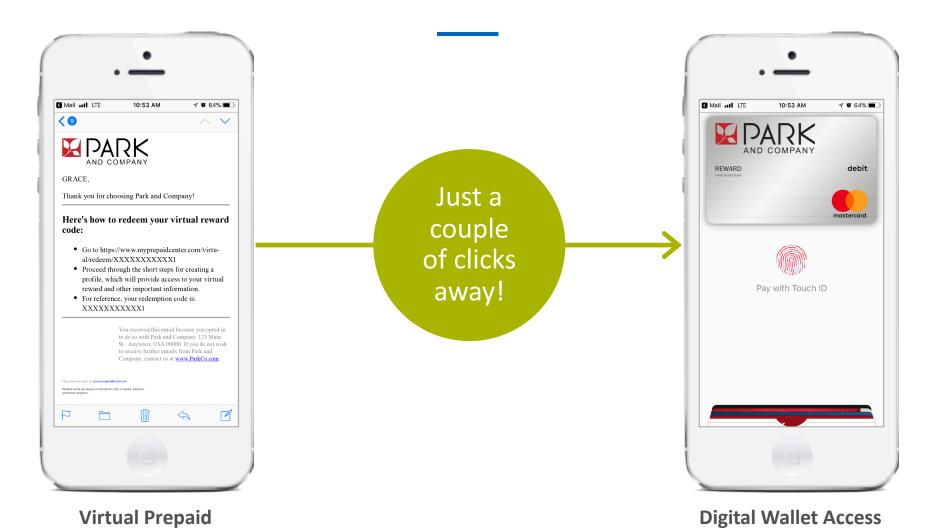

#### Demo: Virtual With Wallet

Virtual Account is issued by MetaBank®, Member FDIC, pursuant to license by Mastercard International Incorporated. Mastercard is a registered trademark, and the circles design is a trademark of Mastercard International Incorporated.

**Reward Delivery** 

1. Email Notification

2. Reward Selection

3. Activation & Terms Acceptance

4. Reward Delivery

1. Download the App

2. Add to Wallet

3. Standard Wallet Process

4. Reward in Wallet

5. Card Servicing Contact in Wallet