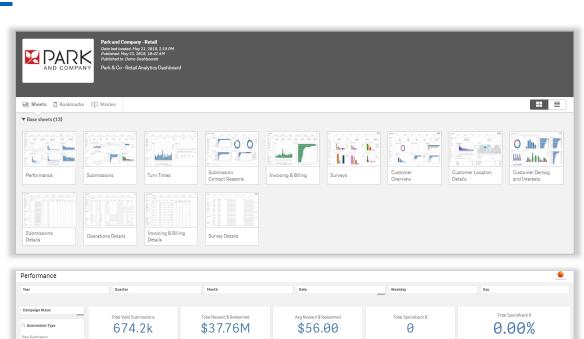

## Analytic Dashboards

- Intuitive dashboards to visualize and interact with data to discover hidden trends and make informed and innovative decisions
- Provides valuable, interactive insight into program and operational performance
- Empowers our teams to manage your account better