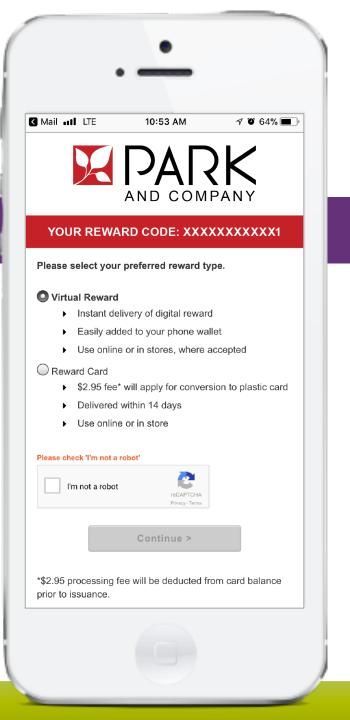

**Reward Delivery** 

1. Email Notification

2. Reward Selection

3. Activation & Terms Acceptance

4. Reward Delivery

1. Download the App

2. Add to Wallet

3. Standard Wallet Process