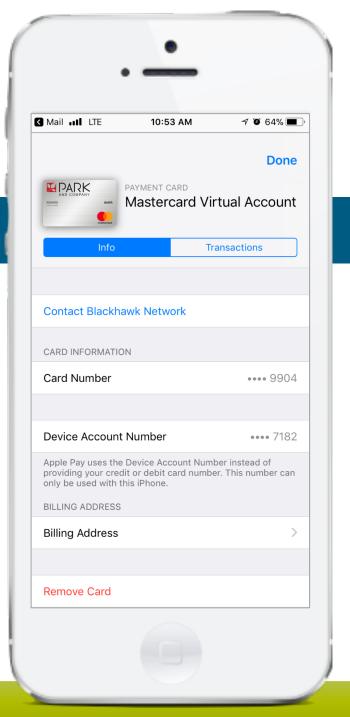

#### Demo: Virtual With Wallet

Virtual Account is issued by MetaBank®, Member FDIC, pursuant to license by Mastercard International Incorporated. Mastercard is a registered trademark, and the circles design is a trademark of Mastercard International Incorporated.

**Reward Delivery** 

1. Email Notification

2. Reward Selection

3. Activation & Terms Acceptance

4. Reward Delivery

1. Download the App

2. Add to Wallet

3. Standard Wallet Process

4. Reward in Wallet

5. Card Servicing Contact in Wallet