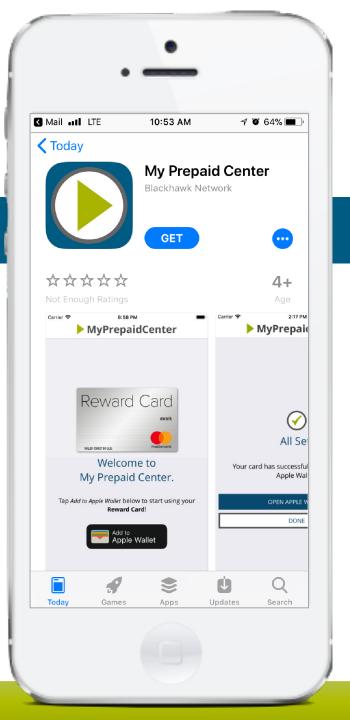

#### Demo: Virtual With Wallet

Virtual Account is issued by MetaBank®, Member FDIC, pursuant to license by Mastercard International Incorporated. Mastercard is a registered trademark, and the circles design is a trademark of Mastercard International Incorporated.

**Reward Delivery** 

1. Email Notification

2. Reward Selection

3. Activation & Terms Acceptance

4. Reward Delivery

1. Download the App

2. Add to Wallet

3. Standard Wallet Process