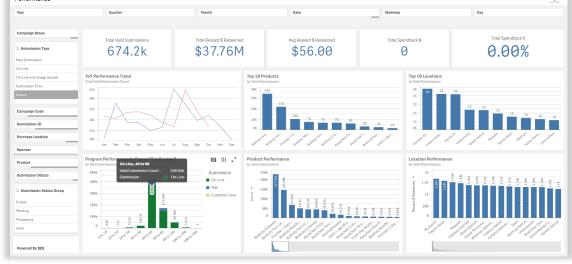

#### **Dashboard**

## Analytic Dashboards

- Intuitive dashboards to visualize and interact with data to discover hidden trends and make informed and innovative decisions
- Provides valuable, interactive insight into program and operational performance
- Empowers our teams to manage your account better