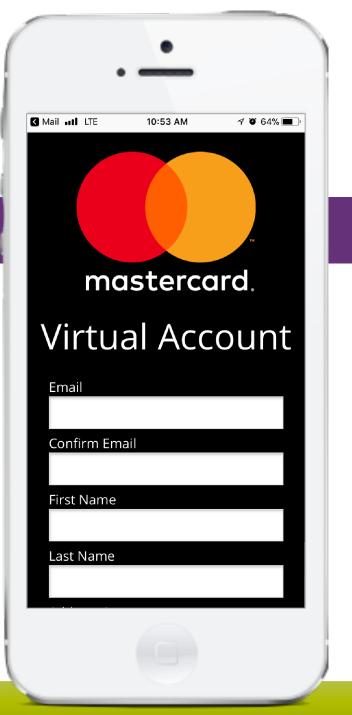

**Reward Delivery** 

1. Email Notification

2. Reward Selection

3. Activation & Terms Acceptance

4. Reward Delivery

1. Download the App

2. Add to Wallet

3. Standard Wallet Process