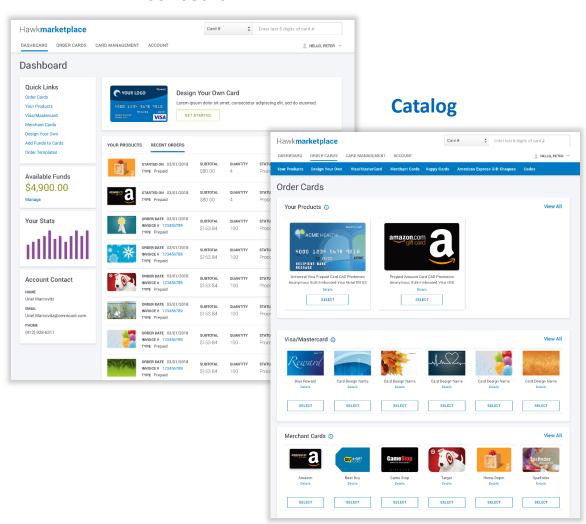

## New Marketplace Online Interface

- Simple to use
- Global catalog
- Mobile responsive
- Scales in terms of features, flexibility and controls to fit the size of order and business (medium to enterprise)
- Ability to activate, load, design-a-card and service
- Standard 1-day onboarding
- "Remember Me" functionality for quick reordering

#### **Dashboard**