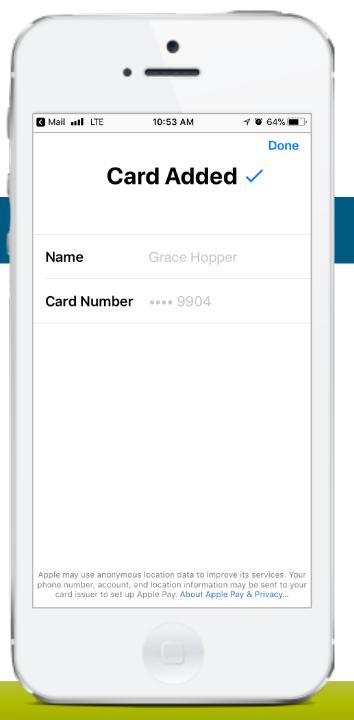

**Reward Delivery** 

1. Email Notification

2. Reward Selection

3. Activation & Terms Acceptance

4. Reward Delivery

1. Download the App

2. Add to Wallet

3. Standard Wallet Process

4. Reward in Wallet

5. Card Servicing Contact in Wallet