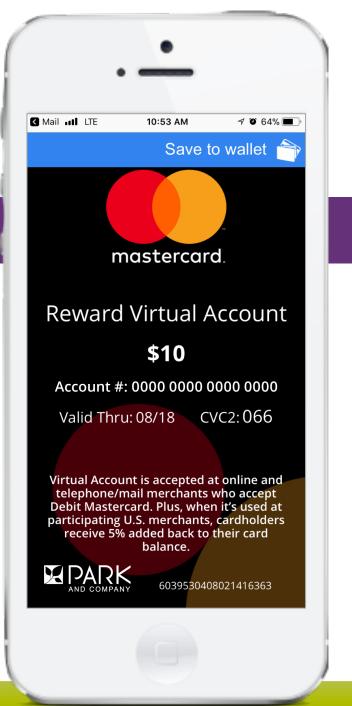

#### Demo: Virtual With Wallet

Virtual Account is issued by MetaBank®, Member FDIC, pursuant to license by Mastercard International Incorporated. Mastercard is a registered trademark, and the circles design is a trademark of Mastercard International Incorporated.